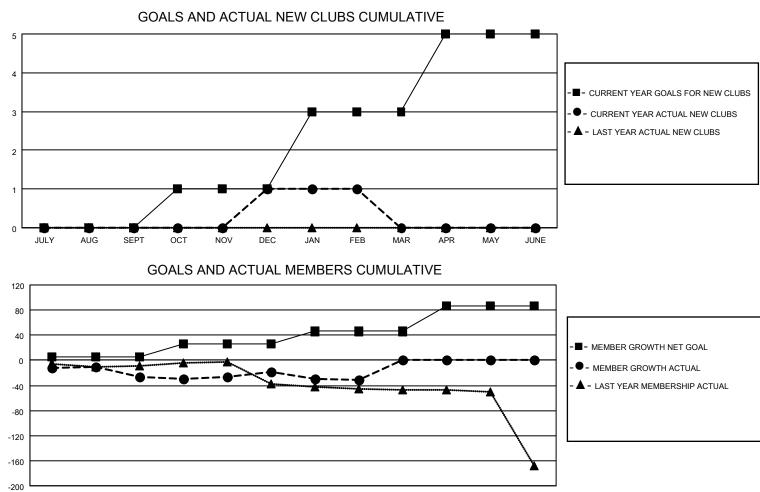

## LOCATION NEW JERSEY

District 16 L

Results as of: 2/28/2021

| Clubs                 |               |           |               | Members               |                        |                         |                                                    |  |
|-----------------------|---------------|-----------|---------------|-----------------------|------------------------|-------------------------|----------------------------------------------------|--|
| RESULTS FOR 2020-2021 |               |           |               | RESULTS FOR 2020-2021 |                        |                         |                                                    |  |
| QUARTER               | NEW CLUB GOAL | NEW CLUBS | DROPPED CLUBS | QUARTER               | BER GROWTH NET<br>GOAL | MEMBER GROWTH<br>ACTUAL | DROPPED<br>MEMBERS ACTUAL<br>(including transfers) |  |
| JULY/AUG/SEPT         | 0             | 0         | 2             | JULY/AUG/SEPT         | 6                      | 50                      | 46                                                 |  |
| OCT/NOV/DEC           | 1             | 1         | 1             | OCT/NOV/DEC           | 20                     | 50                      | 34                                                 |  |
| JAN/FEB/MAR           | 2             | 0         | 1             | JAN/FEB/MAR           | 20                     | 9                       | 20                                                 |  |
| APR/MAY/JUNE          | 2             | 0         | 0             | APR/MAY/JUNE          | 40                     | 0                       | 0                                                  |  |